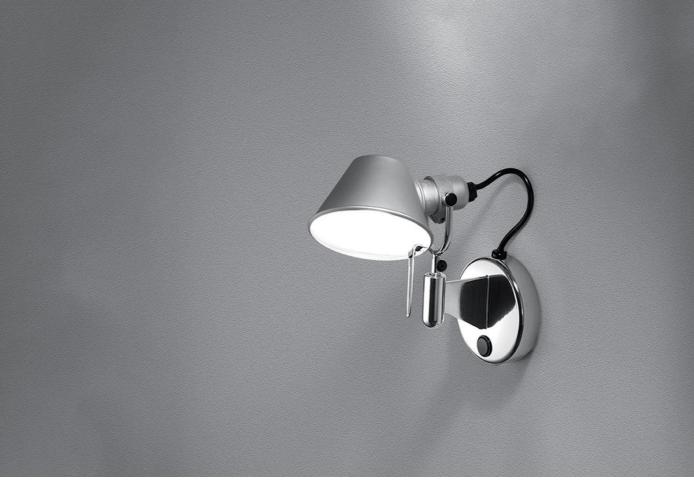

#### Tolomeo Micro Faretto wall light by De Lucchi + Fassina for Artemide.

The Tolomeo family of lights includes wall, floor and table lights in a variety of sizes, all with a refined technical appearance.

Artemide wall light with an adjustable head.

Available with or without on/off switch.

LED version also available, please **enquire** for more information.

## MATERIALS

Polished aluminium, diffuser in matt anodised aluminium; steel pincer grip.

Bulb (not included): 1 x E14 halogen 46W or 6W LED