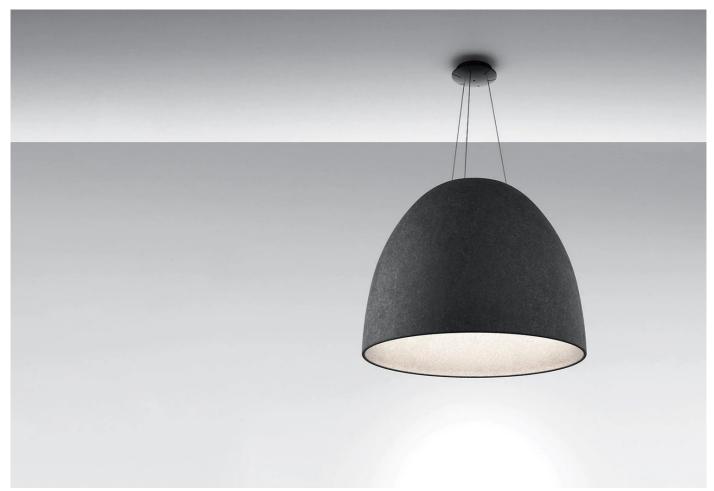

#### Nur 1618 Pendant Light by Ernesto Gismondi for Artemide.

Pendant light with body available in two finishes; painted aluminium grey or anthracite grey. The Nur 1618 is minimalist in design and the perfect statement light for any interior setting.

### DIMENSIONS

90dia x 70cmh

Max cable length: 190cm