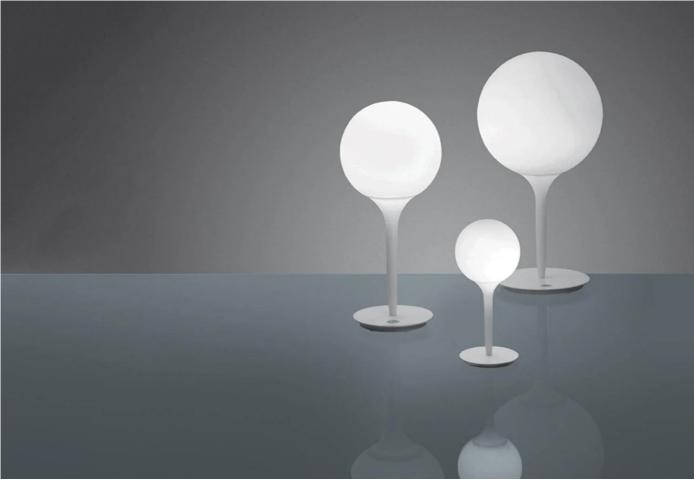

#### Castore Tavolo table lamp by Michele De Lucchi + Huub Ubbens for Artemide.

Table-standing luminaire for diffused incandescent lighting, available in four sizes. Diffuser in white handblown glass, with external etched finish.

Stem in steel tubing, covered by a tapered sleeve in white translucent molded polycarbonate, allowing for partial soft diffusion of light from diffuser.

Available in three sizes.

The Castore range also includes a pendant and floor light, see in the 'Product range' below.

## DIMENSIONS

Castore Tavolo 14: 14dia x 31.4cmh Castore Tavolo 25: 25dia x 55cmh

## MATERIALS

The spherical diffuser design is enhanced by a removable-fitting and tapering luminous stem, that makes the transition from the strong diffuser light to the blind lamp structure area gentle. Base in zamac, stem in thermoplastic resin, blown glass diffuser.