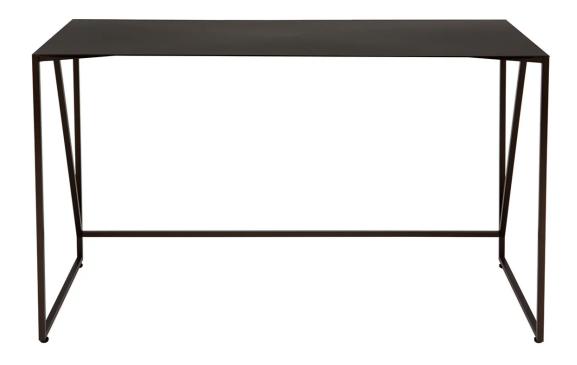

### **DESCRIPTION**

Oblique Desk by Claesson Koivisto Rune for Asplund.

The Asplund Oblique desk is a simple desk made with durable powder-coated steel, finished with a bronze-coloured coating. Born from the need for a minimalist table to furnish a Norwegian hotel by the designer trio Claesson Koivisto and Rune, the table features a thin metal tabletop which almost looks like it is floating in the air. The desk also comes with adjustable feet.

#### **DIMENSIONS**

118w x 50d x 72cmh

#### **MATERIALS**

Powder coated metal with bronze finish.