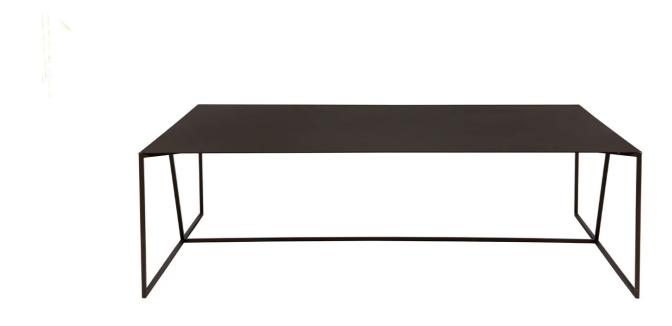

## **DESCRIPTION**

Oblique Sofa Tables by Claesson Koivisto Rune for Asplund.

As part of Asplund's Oblique collection, the Oblique Sofa Tables consist of a duo of coffee tables crafted from robust powder-coated steel and completed with a bronze finish.

This range was originally conceived by the Claesson Koivisto and Rune designer trio to cater to the requirements of a Norwegian hotel for a sleek and simple table. The tables feature a slim metal top that appears suspended in the air, offering a minimalist look.

## **DIMENSIONS**

Rectangular: 118w x 78d x 35cmh

Square: 118w x 118d x 35cmh

**MATERIALS** 

Powder coated metal with bronze finish.