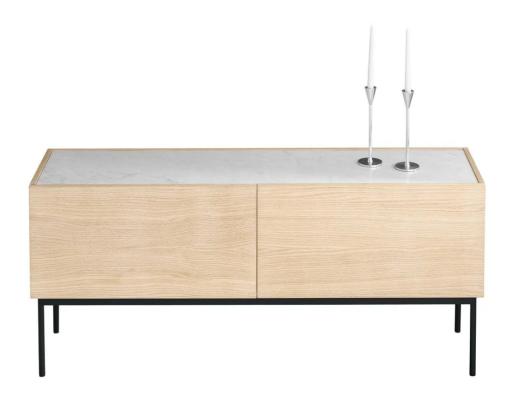

#### Luc Sideboard 160 with drawers by Mats Broberg & Johan Ridderstråle for Asplund.

Keeping to Asplund's ethos of producing straightforward, adaptable, and high-quality furniture, Mats Broberg & Johan Ridderstråle designed the Luc Deluxe 160, a practical sideboard with a minimalist aesthetic. Comprising two generously sized doors that pull out for ease of access, this cabinet has ample storage space and a highly customisable design, meaning you can adapt it to suit your environment.

#### DIMENSIONS

160w x 42d x 70cmh

## MATERIALS

The Luc 160 cabinet comes with 4 doors. The cabinet body is available in white stained, black walnut stained oak or smoked stained oak veneered MDF. The metal stand is available in a range of powder-coated colours.

Top available in glass or stone (Carrara marble, Nuvolato marble, Jura Grey limestone, Belgian limestone). Please note that the cabinet with glass top has an additional shelf approximately 7cm below the top, creating a vitrine-style display space at the top of the unit. Made in Sweden.