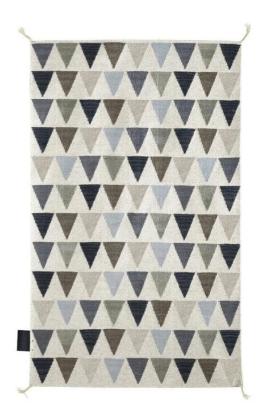

#### Mini Flag Nordic rug by Thomas Sandell for Asplund.

Honouring their Nordic heritage, Asplund creates contemporary furniture in collaboration with celebrated Swedish designers and architects. Their simple, versatile and high-quality designs make for considered, functional living and working.

A modern interpretation of a classic woven Kelim carpet in 100% wool. The pattern is inspired by traditional Turkish designs and features a triangular 'flag' pattern. Part of the collection 'A Turkish Love Affair'.