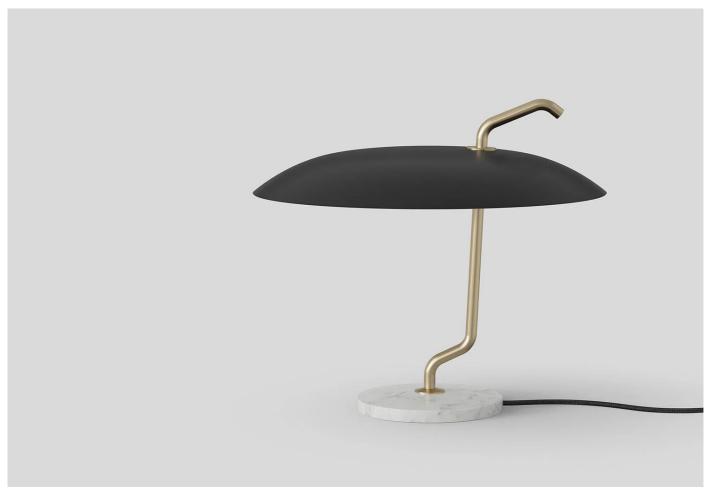

## **DESCRIPTION**

Model 537 table light by Gino Sarfatti for Astep.

Model 537 table lamp is a perfect modern table lamp to create a cosy reading corner. The desk lamp from Astep is a result of the combination of playful, ingenious design and high-end material. The large aluminium reflector available in black or white finish carefully balances on a stem that sits on an elegant marble base. The stem protrudes through the reflector providing a playful look while serving as a practical handle.

## **DIMENSIONS**

40dia x 36cmh

Reflector diameter: 40cm

Weight: 2.45kg

**MATERIALS** 

Spun aluminium reflector with brass structure with marble base.

Light source: 1 x E27 LED 4.5W (60W Max)

Non-Dimmable Bulb Included.