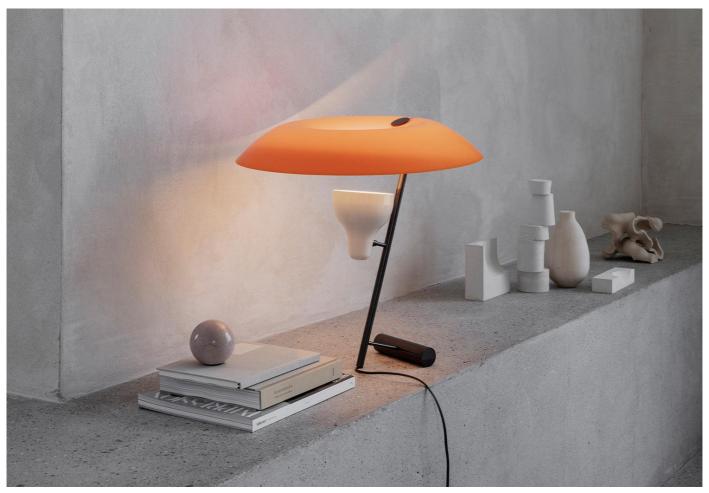

## **DESCRIPTION**

Model 548 table light by Gino Sarfatti for Astep.

Model 548 table light epitomises Gino Sarfatti's work, featuring a play on balance and light reflection. The spotlight is fixed on a tubular stem while a small brass bar at the base works as a counterweight in the delicate balancing act of the different components of Model 548.

The table light can generate both reflected and diffused light by adjusting the direction of the spotlight. The light is available with the diffuser in orange, grey or azure finish and base in burnished or polished brass.