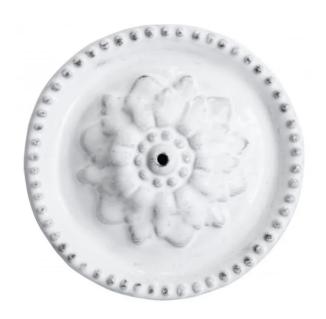

## **DESCRIPTION**

Emilie Incense Holder by Astier de Villatte.

The Emilie incense holder is a handmade ceramic dish crafted with Astier de Villatte's unique technique, resulting in deliberate imperfections on the surface that make each piece one-of-a-kind.

Made in Paris, this incense holder features a charming floral design and is glazed with a classic white finish. The special manufacturing process used by Astier de Villatte ensures that no two Emilie incense holders are exactly alike.

# **MATERIALS**

White glazed clay ceramic dish.