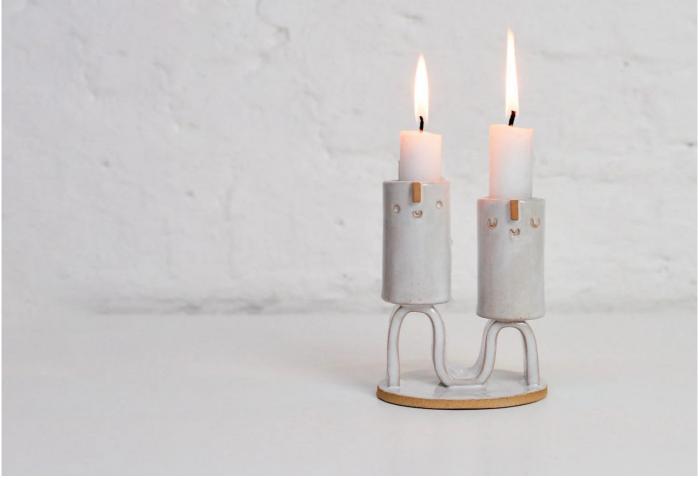

#### Double Candle Holder by Stella Baggot for Atelier Stella.

The versatile double holder acts as cute candleholder in the winter and as a vase in the summer. Available in a textural white glaze the two holders brighten any interior with their smiles.

Stella Baggott creates stoneware ceramics with subtle personalities, each with unique impressed decorations and glazes. The pots and planters are entirely functional to carry flowers, herbs or succulents, as well as pencils, pens or kitchen utensils. The addition of vegetation adds even more character.

Atelier Stella ceramics are hand-sculpted using slab and pinch-pot techniques to create unique and characterful designs influenced by Swedish, Italian and Cornish pottery of the 1950s and 60s.