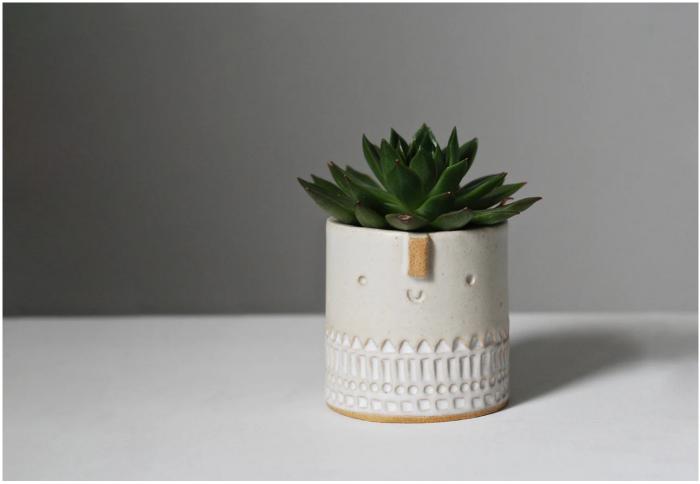

#### Mini Oatmeal Pot by Stella Baggot for Atelier Stella.

The Mini Oatmeal White Stamped pot is a lovely abode for your beloved succulent. It is crafted with toasted brown stoneware clay and coated in a mix of glossy and matte white glazes. The pots are uniquely crafted with manually stamped embellishments.

Stella Baggott's stoneware ceramics exude a delicate charm, adorned with individual imprints and glazed finishes. Not only are her pots and planters practical for holding anything from flowers to utensils, but they also gain even more personality when filled with lush greenery. The Atelier Stella collection boasts one-of-a-kind designs that draw inspiration from the 1950s and 60s Swedish, Italian, and Cornish pottery, crafted entirely by hand using slab and pinch-pot techniques.

## DIMENSIONS

7.5dia x 7.5cmh