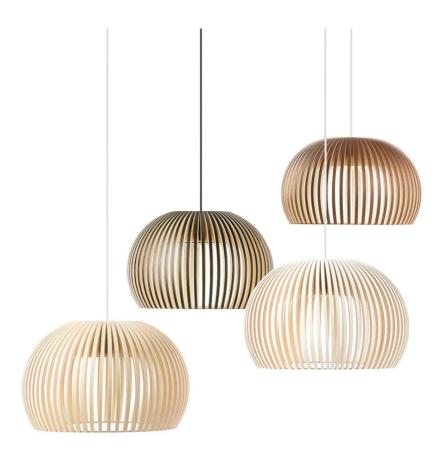

## **DESCRIPTION**

Atto 5000 Pendant by Seppo Koho for Secto.

Praised by architects and lighting specialists, the Atto 5000 pendant light works on its own, in a row or grouped together.

Handmade with PEFC-certified form-pressed birch in Finland by highly skilled craftsmen. The wood provides a soft luminosity.

#### **MATERIALS**

Handmade with PEFC-certified formpressed birch. Available in natural birch, white laminated, black laminated and walnut veneer.

Cable:

180 cm, heat-resistant, ceiling plug and ceiling cup.