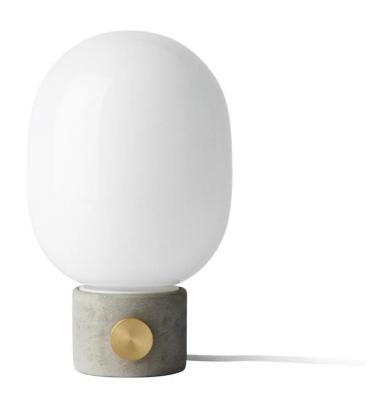

### **DESCRIPTION**

JWDA Concrete Table Lamp by Jonas Wagell for Audo Copenhagen.

Jonas Wagell's concrete lamp is a sophisticated blend of the tough and the fragile: a round concrete base with a brass dimmer switch is surmounted by an opal glass dome that casts a uniform diffused light. The design is inspired by the form of a traditional oil lamp.

A light ideally suited to a bedside table, a desk or sofa table. Of his designs, Wagell says: "I want to create products that can be used every day and become part of people's lives."

## **DIMENSIONS**

17dia x 29cmh

### **MATERIALS**

Available in concrete with a brushed brass switch. Comes with dimmer.

Light source: G9 frosted bulb (included).

Please note: not compatible with LED bulbs.