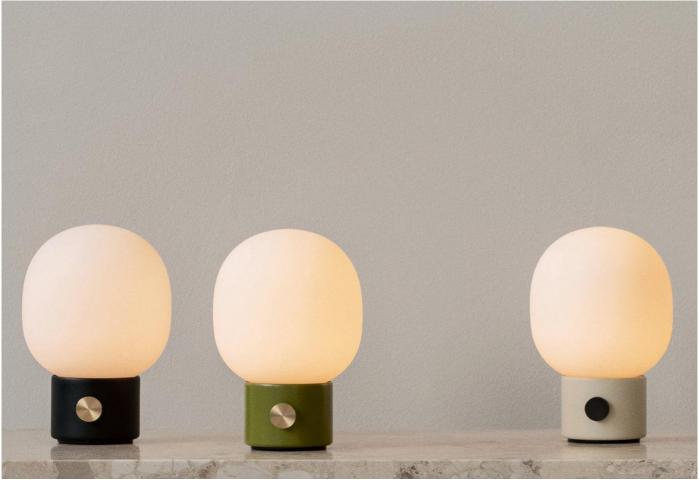

#### JWDA Portable Table Lamp by Jonas Wagell for Audo Copenhagen.

Jonas Wagell's classic JWDA table lamp has been reimagined in a cordless version. Featuring a round base, available in three coloured finishes, with a brass dimmer switch and an opal glass domed shade that casts a warm diffused light. The design is inspired by the form of a traditional oil lamp.

The JWDA Portable has the freedom and flexibility to move anywhere in the home, and is ideal for use on a side table, desk, or next to the bed. Of his designs, Wagell says: "I want to create products that can be used every day and become part of people's lives."