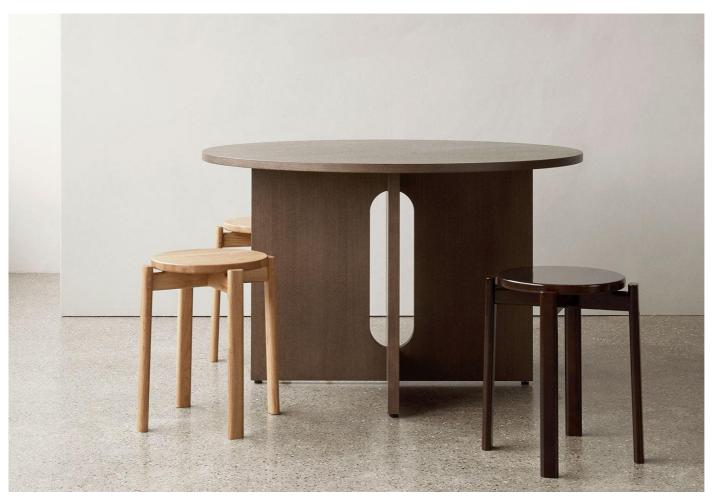

## Androgyne Circular Dining Table

Designer: Danielle Siggerud

Manufacturer: Audo Copenhagen

£3,035

#### **DESCRIPTION**

Androgyne Circular Dining Table by Danielle Siggerud for Audo Copenhagen.

An evolvement of the Androgyne collection, Danielle Siggerud's Dining table extension amplifies the side tables elegant silhouette. The table offers a natural and balanced contrast through Siggerud's choice of shapes and materials. The architect-designer has combined the clean lines of the flat, wide-legged base with the soft, rounded tabletops, to create a characterful and functional dining table.

Available in various sizes and finishings, the table top and base can be customised to match or contrast as desired.

#### **DIMENSIONS**

120w x 120d x 72.8cmh

150w x 150d x 72.8cmh

Recommended Seating: 6-8 Chairs

## **MATERIALS**

Dining table with natural or dark stained solid oak base. Tabletop in matching colour (Ø120, Ø150) or Kunis Breccia stone (Ø120).