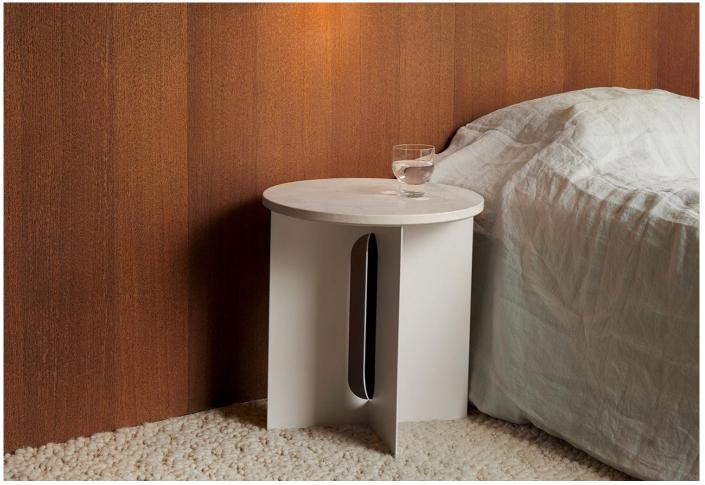

#### Androgyne Side Table by Danielle Siggerud for Audo Copenhagen.

The Androgyne Side Table offers a natural and balanced contrast through Danielle Siggerud's choice of shape and materials. The architect-designer has combined the clean lines of the flat, wide-legged steel base with the soft, rounded marble tabletops, to create an elegant and functional side table.

## MATERIALS

Powder-coated steel base with CNC milled marble table top.

The marble table top is available in Crystal Rose marble, Nero Marquina marble, Calacatta Viola marble or Emperador marble.