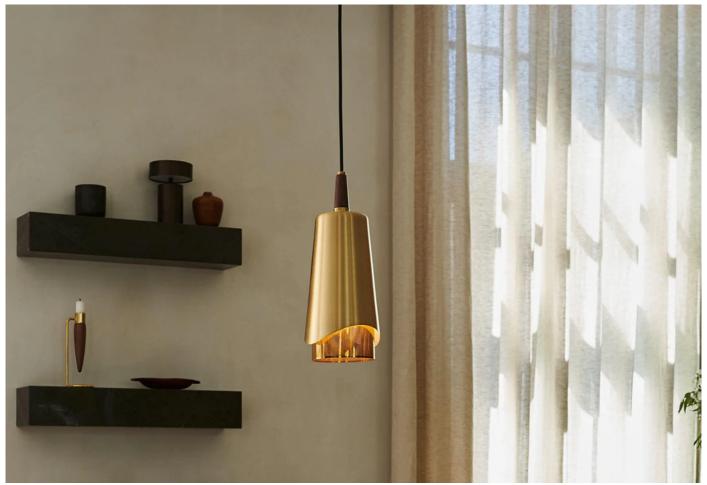

#### Umanoff pendant by Arthur Umanoff for Audo Copenhagen.

The Umanoff pendant designed by Arthur Umanoff for Audo Copenhagen is a simple but striking lighting solution that can be hung as a single, or in multiples. Made from solid brass and walnut components, Umanoff pendant is both geometric and contemporary. The downward light illuminates surfaces with a warm golden glow, suitable for any space.