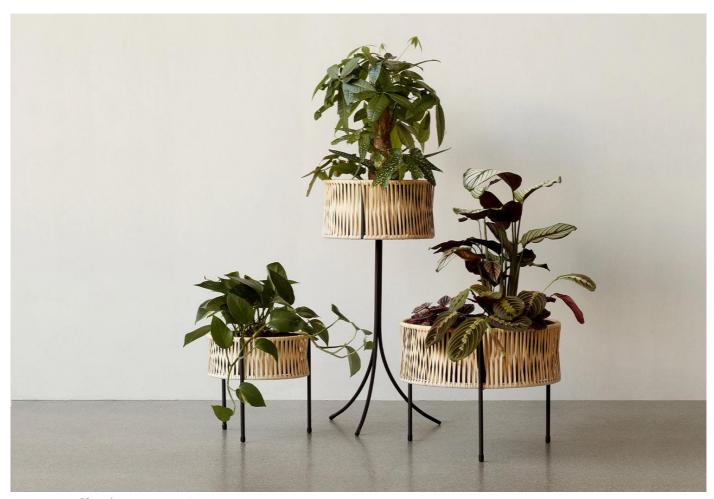

# twentytwentyone

Umanoff Planter, 1961

Designer: Arthur Umanoff

Manufacturer: Audo Copenhagen

£125

### **DESCRIPTION**

Umanoff Planter by Arthur Umanoff for Audo Copenhagen.

Designed by Arthur Umanoff in 1961, the Umanoff Planter offers a union of sleek steel lines and handwoven curved rattan. This natural and balanced contrast forms an elegant structure that can be used both indoors and outdoors.

## **DIMENSIONS**

Small: 27w x 27d x 27cmh

Medium: 41w x 41d x 32.5cmh

Large: 36.5w x 36.5d x 69cmh

#### **MATERIALS**

Welded steel rod, spun steel and handwoven natural rattan.