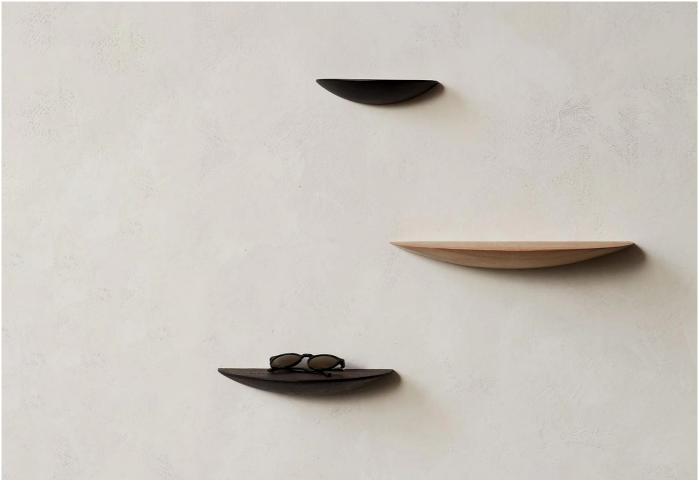

#### Gridy Fungi Shelf by Audo Copenhagen.

Inspired by the shelf fungus that grows horizontally out of woods and trees, Audo Copenhagen has created these elegant shelves out of beautiful carved oak.

Suitable to use to display spices in the kitchen, organise books in the bedroom, or arrange ornaments in the living room, the Fungi shelf is versatile and comes in three sizes, and three wooden finishes.

## DIMENSIONS

Small: 22w x 11d x 5hcm Medium: 30w x 15d x 5hcm Large: 42w x 21d x 5hcm

## MATERIALS

Made from oak, painted black oak and stained dark oak.