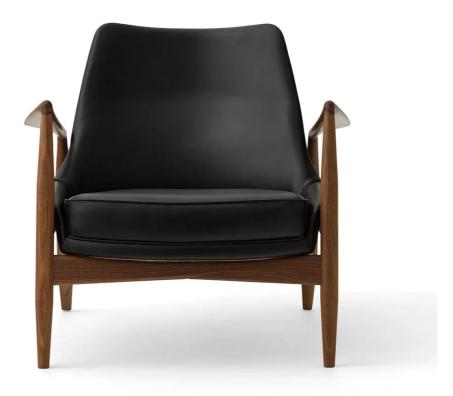

# The Seal Lounge Chair, Low Back

#### The Seal Lounge Chair, Low Back by Ib Kofod-Larsen for Audo Copenhagen.

The understated The Seal Lounge Chair by Ib Kofod-Larsen combines organic design with exceptional comfort. Well-proportioned with a sculptural silhouette, it was initially designed for the Swedish furniture company Olof Persons Fåtöljindustri in the mid-50s, who invited Kofod-Larsen to produce a chair that would become a commercial success.

Originally named Sälen after the Swedish ski resort, The Seal is considered one of Kofod-Larsen's most well-known designs. Displaying an angled frame, an inviting seat and a lightness that confutes its stability, the timeless lounge chair demonstrates the designer's strength in understanding the potential of wood and raw materials.