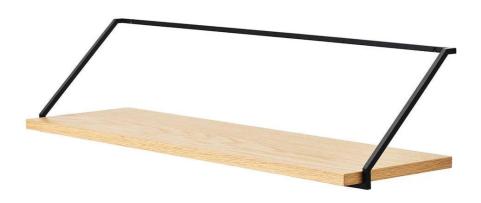

### **DESCRIPTION**

Rail Shelf by Keiji Ashizawa for Audo Copenhagen.

Inspired by the world of architecture, Japanese designer Keiji Ashizawa introduces the Rail shelf for Audo Copenhagen. The wall mounted shelf provides an understated backdrop for decorative objects.

Comprised of a lightweight steel bracket and a minimal wooden shelf, in natural or dark stained oak. The modern shelf fits into spaces small or large and can be suspended alone or in rows to suit specific functional and aesthetic requirements.