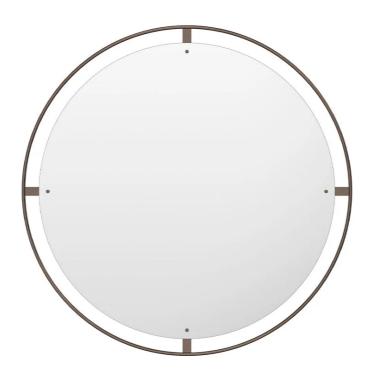

### Nimbus Mirror

Designer: Kroyer Saetter Lassen

Manufacturer: Audo Copenhagen

£495

#### **DESCRIPTION**

Nimbus Mirror by Krøyer-Sætter-Lassen for Audo Copenhagen.

Decorative yet functional, the Audo Copenhagen Nimbus mirror features a bronzed or polished solid brass frame that surrounds the light-reflecting glass without any unnecessary distractions. Designed by Copenhagen-based design studio Krøyer-Sætter-Lassen, the glass is held in place with decorative screws, making it ideal for decorative use in homes, hotels or offices.