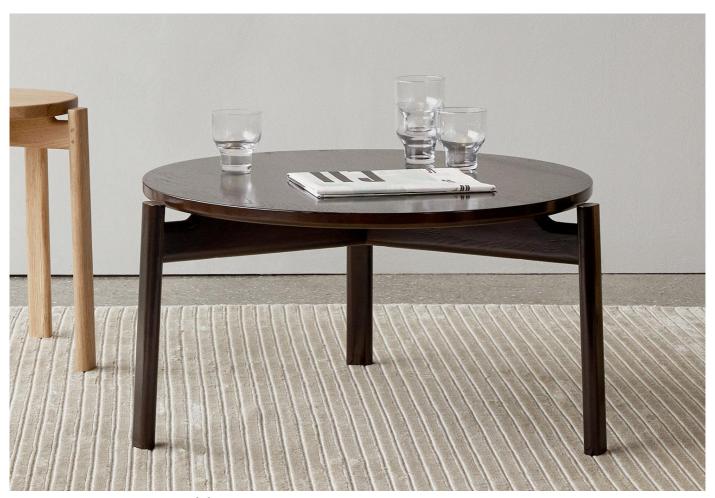

### **DESCRIPTION**

Passage Lounge Table by Krøyer Sætter Lassen for Audo Copenhagen.

The Passage Lounge Table adds an elegant touch to any room due to its smooth round shape and FSC-certified solid wood construction.

The flatpack table is easy and quick to self-assemble and comes in three sizes and two finishes - natural oak or dark lacquered oak. Passage Lounge Table can be used as a single, or in multiples to form a nest-like formation.