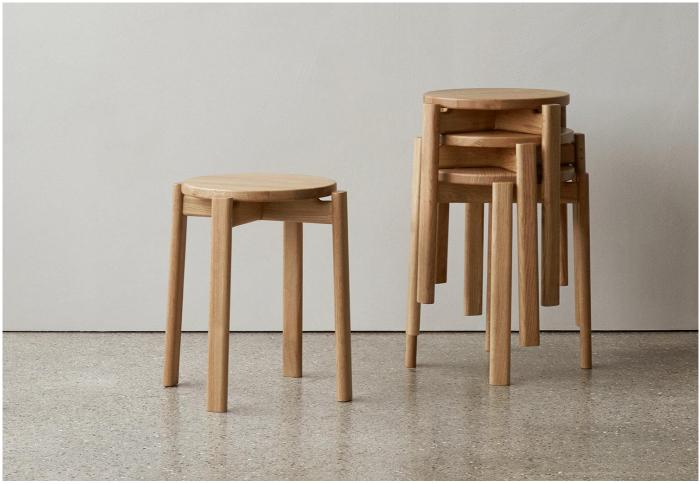

#### Passage Stool by Krøyer Sætter Lassen for Audo Copenhagen.

Krøyer Sætter Lassen's Passage Stool is crafted from beautifully smooth FSC-certified solid oak. The organic silhouette is both elegant and versatile - offering a multitude of uses. From an extra seat at the dining table, a bedside table, or as a landing place for clothes in the bathroom.

The stool comes flat-packed, for quick and easy self-assembly - and once built can be stacked in multiples when not in use.

Available in natural oak.