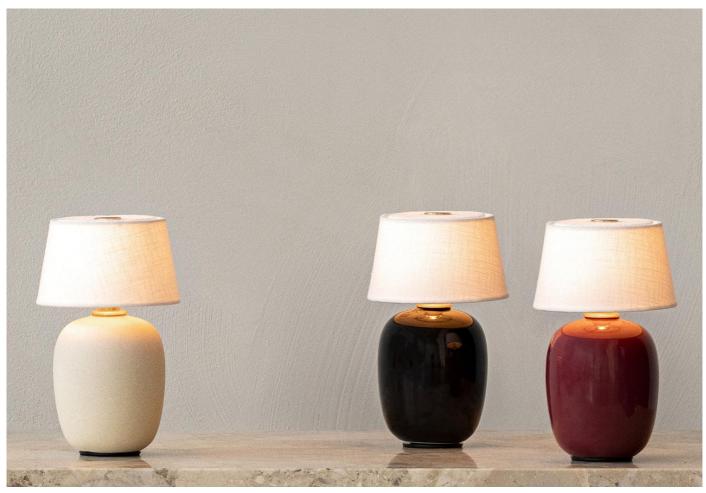

### **DESCRIPTION**

Torso Portable Table Lamp by Kroyer-Saetter-Lassen for Audo Copenhagen.

The Torso Portable Table Lamp by Krøyer-Sætter-Lassen is a miniature version of the ever-popular full sized design of the same name, which draws its inspiration from treasures shaped by the human hand that filled childhood homes. A cosy and petite design, this lamp replaces the need for candles thanks to its soft and ambient light which is suitable for any room in the home.

Available in black, sand, and ruby.

Quickship available in selected finshes.