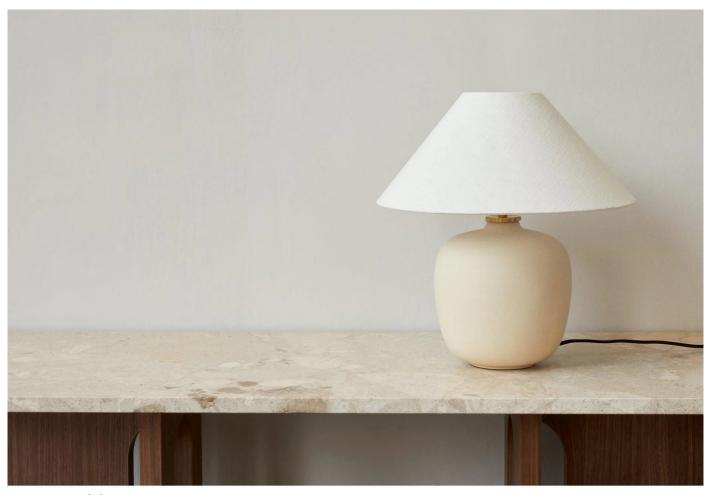

#### **DESCRIPTION**

Torso Table Lamp by Kroyer-Saetter-Lassen for Audo Copenhagen.

With a contemporary balance of tactile, natural materials the Torso lamp is an update to traditional table lights. Illuminate your home with its warm light, its linen textile shade creating a cosy softness. Its ample raw stoneware base is available in either sand or black.

The small Torso lamp is available with a ceramic base in Sand finish. The large Torso lamp is available with a ceramic base in Black finish. Both the lamp features an Off-white linen shade.

Quickship available for the small, sand/off white finish only.

## **MATERIALS**

The lamp features a moulded ceramic base, with a handmade shade with linen, and milled solid brass details.

Small:

220-240V

E14

40W

Dimmable

Large: