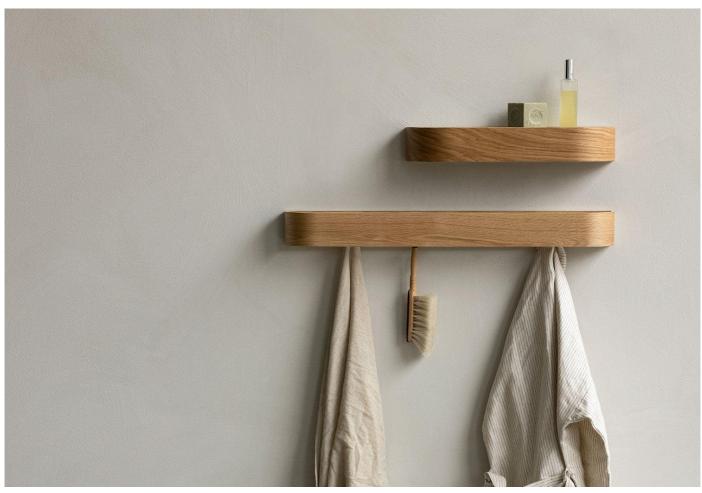

### **DESCRIPTION**

Epoch Rack by Nina Bruun for Audo Copenhagen.

An elegantly minimal design, Audo Copenhagen wall mounted Epoch rack provides an understated storage solution.

Constructed from wood veneer to form gently rounded edges, the rack features hidden clothing hooks. The modern shelf can be suspended alone or in rows to suit specific functional and aesthetic requirements.

Available in two rich wood finishes. A wall-mounted Epoch shelf is also available here.