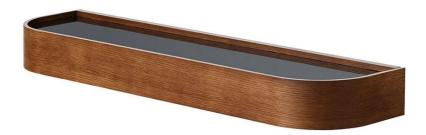

#### Epoch Shelf by Nina Bruun for Audo Copenhagen.

An elegantly minimal design, Audo Copenhagen's wall mounted Epoch shelf provides an understated storage solution and backdrop for decorative objects.

Constructed from wood veneer to form gently rounded edges, the multi-functional shelf features a spacesaving configuratio for everyday clutter. The modern shelf can be can be suspended in horizontal or vertical rows, to suit specific functional and aesthetic requirements.