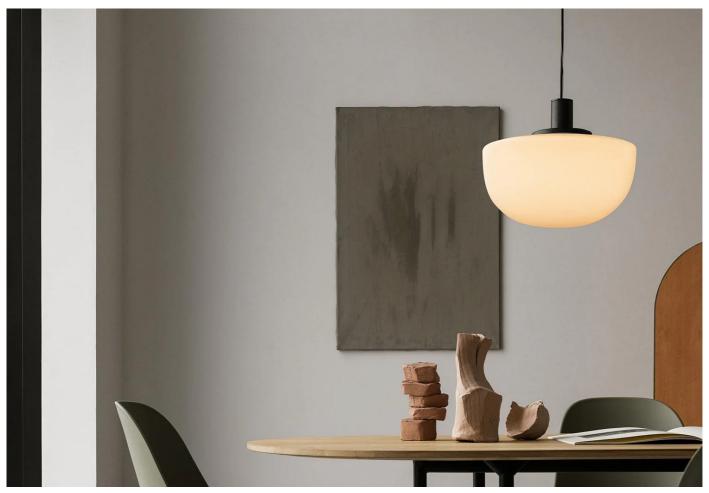

# twentytwentyone

Bank Pendant Lamp

Designer: NORM.architects

Manufacturer: Audo Copenhagen

£450

#### **DESCRIPTION**

Bank Pendant by NORM.Architects for Audo Copenhagen.

The Bank Pendant is a pendant light in the mouth-blown glass with contrasting black aluminium fittings. The glass softly diffuses the light which creates a comfortable atmosphere.

### **MATERIALS**

Available in opal mouth-blown glass, fittings in black powder-coated aluminium fittings.

Bulb (not included): E27 max 60W.