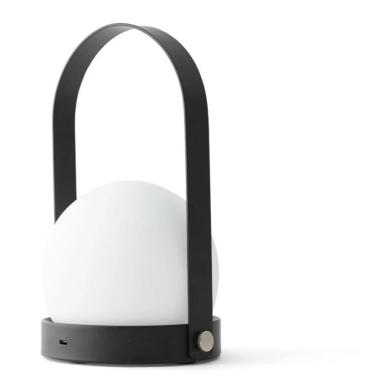

#### Carrie Portable Lamp by NORM.architects for Audo Copenhagen.

The Copenhagen-based Norm Architect's Carrie LED portable lamp is a unique and practical lighting solution. Created in line with the Danish concept of hygge it is a relaxing and warm light that can be moved around the home; to add a sense of cosiness to a living space, or to comfort by a bed.

Its minimalist form is easy to use, with a small button to illuminate and dim, and a brushed steel or brass handle to carry it.

To keep the internal battery healthy, only leave the Carrie plugged in during charging, with the lamp off. Do not leave plugged in while in use.

## DIMENSIONS

13.5w x 15.3w x 24.5cmh 1kg

## MATERIALS

The glass is mouth-blown opal glass with an acid finish. The body is powder coated steel.

Light source: 2.5W, 250Im, 2700

IP 20 rating.