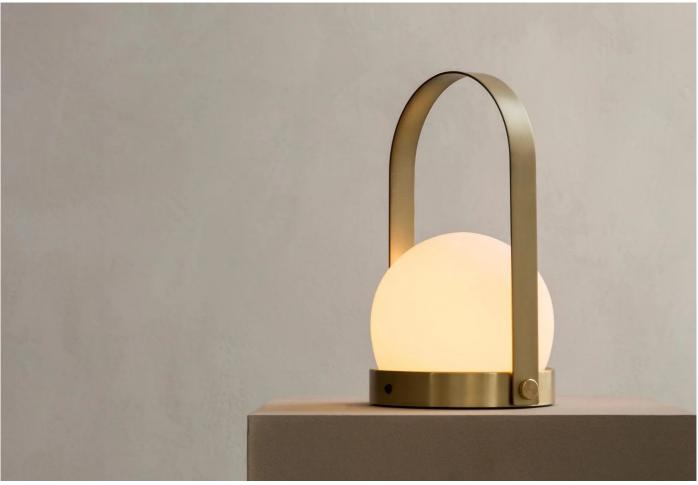

#### Carrie Table Lamp, Brushed Brass by NORM.architects for Audo Copenhagen.

The Copenhagen-based Norm Architect's Carrie LED portable lamp is a unique and practical lighting solution. Created in line with the Danish concept of hygge it is a relaxing and warm light that can be moved around the home; to add a sense of cosiness to a living space, or to comfort by a bed.

Its minimalist form is easy to use, with a small button to illuminate and dim, and a brushed steel or brass handle to carry it. Featuring a brushed brass body and an opal shade, the versatile lamp can be used as outdoor lighting, as a desk lamp or anywhere at home to softly illuminate any dark spaces.