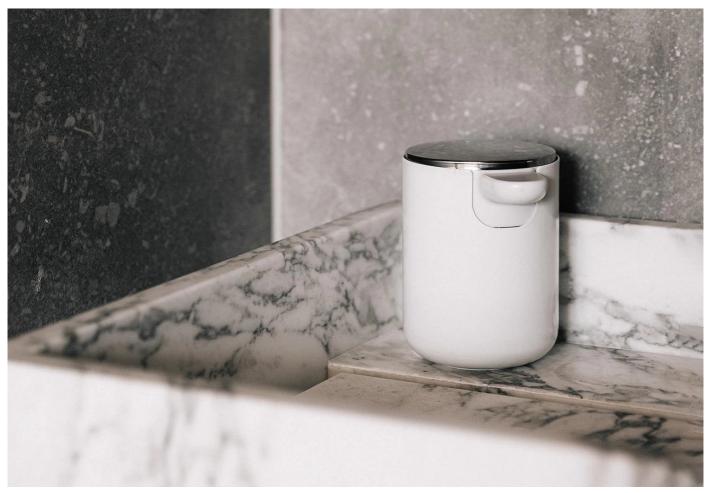

## twentytwentyone

Norm Soap Pump

Designer: NORM.architects

Manufacturer: Audo Copenhagen

Was £65 Now £39

## **DESCRIPTION**

Norm Soap Pump by NORM.architects for Audo Copenhagen.

The Norm shower tray is part of the Norm Bath series from Audo Copenhagen. This range features towel rail, towel ladder, toilet roll, pedal bin, shower tray, soap dispenser and toilet brush.

All the items share a rounded base providing lightness and stability, complete with smooth, round contours and user-friendly details. Clean lines and simple functionality make the items easy to clean and use.

## **DIMENSIONS**

8dia x 10.5d x 11cmh

300ml

**MATERIALS** 

Stainless steel, powder-coated steel in white, plastic.