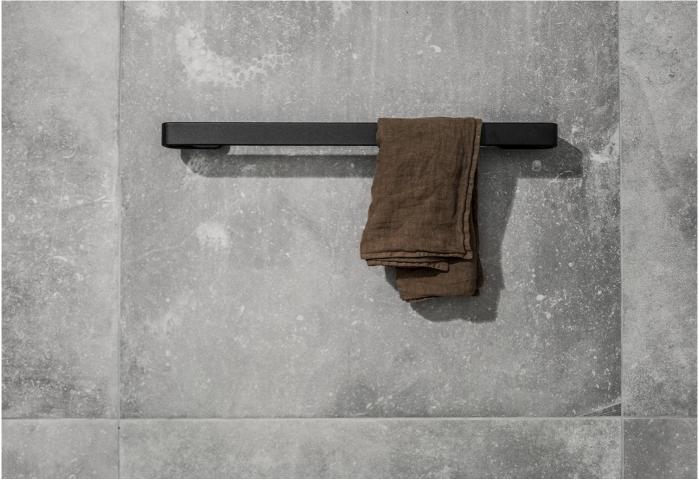

## Norm Towel Rail, 2015

Designer:NORM.architects

Manufacturer: Audo Copenhagen

Was £110 Now £66

#### Norm Towel Rail by NORM.architects for Audo Copenhagen.

The Norm towel rail is part of the Norm Bath series from Audo Copenhagen. This range features towel rail, towel ladder, toilet roll, pedal bin and toilet brush.

## DIMENSIONS

60w x 6.7d x 2.5cmh

## MATERIALS

Powder-coated aluminium and plated zinc alloy, available in black and white.