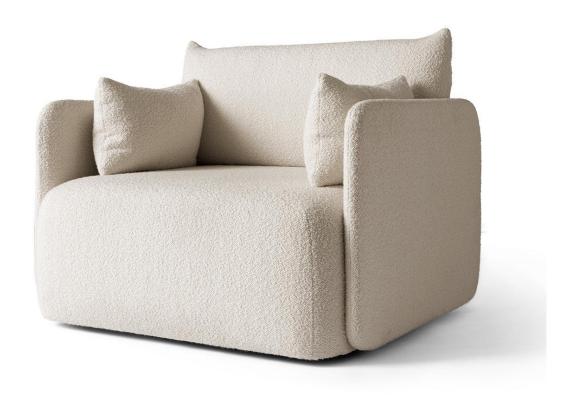

## Offset Lounge Chair

 ${\tt Designer:} \textbf{NORM.} \textbf{architects}$ 

Manufacturer: Audo Copenhagen

Was £2,210 Now £1,878

#### **DESCRIPTION**

Offset Lounge Chair by NORM.Architects for Audo Copenhagen.

The Offset lounge chair, designed in 2017, is a contemporary lounge chair based on the idea of 'balance'. The aim of the sofa and lounge collection was to combine two opposites; to be substantial yet delicate, architectural yet inviting. The clean-lined boxy shape is inspired by minimalism, but gently softened to be welcoming and inviting.