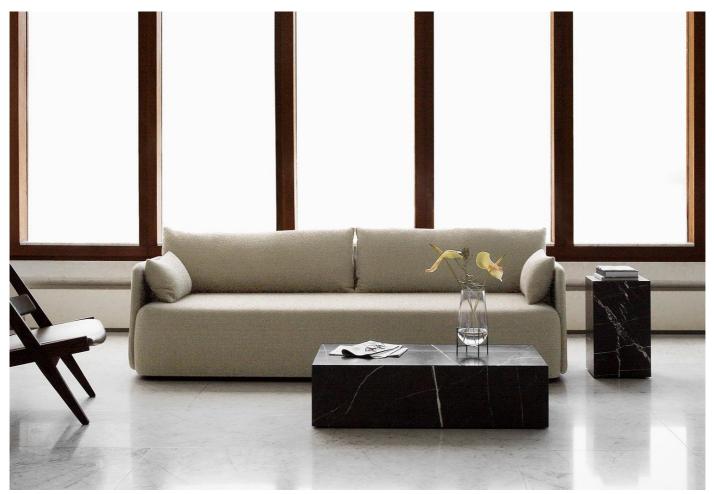

# twentytwentyone

Offset Three-Seat Sofa

Designer: NORM.architects

Manufacturer: Audo Copenhagen

£2,950

### **DESCRIPTION**

Offset Three-Seat Sofa by NORM.Architects for Audo Copenhagen.

The Offset sofa is a contemporary sofa based on the idea of 'balance'. The aim of the sofa collection was to combine two opposites; to be substantial yet delicate, architectural yet inviting. The clean-lined boxy shape is inspired by minimalist art, gently softened for a welcoming and inviting expression.

#### **DIMENSIONS**

228w x 90d x 37/59/75cmh