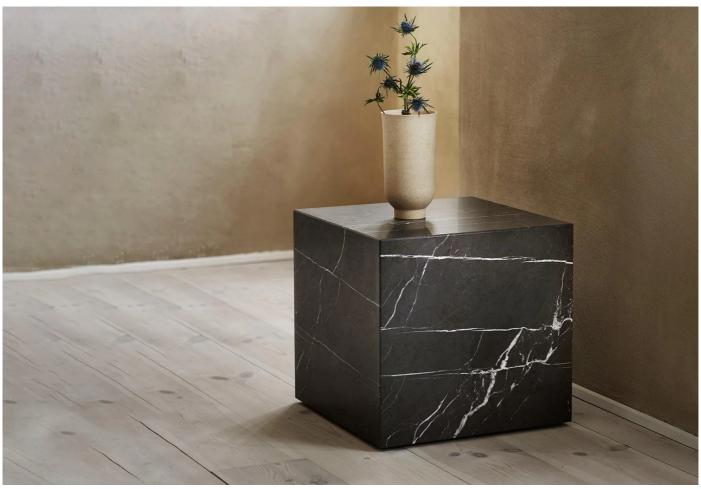

#### **DESCRIPTION**

Plinth Cubic by NORM.Architects for Audo Copenhagen.

A series of marble plinths in three sizes that can be used as a side table or bedside table, or in a traditional manner to display an object.

### **MATERIALS**

The Plinth Cubic has an inner structure made from solid acacia wood.

1.5cm thick marble pieces are then glued to the sides and top of the inner construction.

Available in Brown Grey Kendzo marble, White Carrara Marble, Rose Calacatta Viola marble, Sand Kunis Breccia stone or Black Marquina marble.