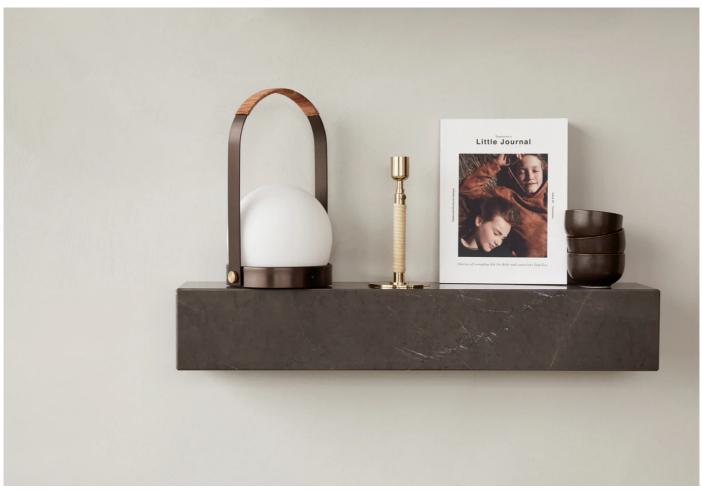

# Plinth Shelf

Designer: NORM.architects

Manufacturer: Audo Copenhagen

£365

## **DESCRIPTION**

Plinth Shelf by NORM.architects for Audo Copenhagen.

Audo Copenhagen's Plinth Shelf is constructed from Grey Kendzo, a rich and beautifully light-reflecting white veined marble. A minimal design, the Plinth Shelf can be hung in singles, or grouped together, to create a custom shelving system. The 60 cm long shelf can be attached to a wall horizontally for use as a bookshelf or display ledge, or vertically as a wall-mounted podium to display a special object.