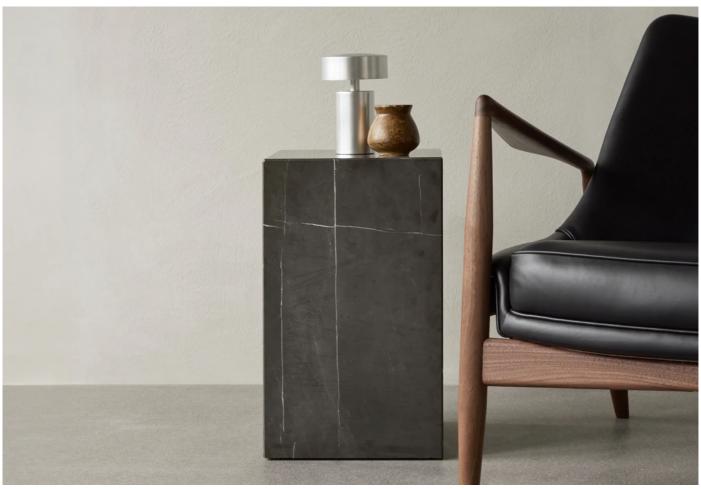

# twentytwentyone

Plinth Tall, 2017

Designer: NORM.architects

Manufacturer: Audo Copenhagen

£1,215

### **DESCRIPTION**

Plinth Tall by NORM.Architects for Audo Copenhagen.

A series of marble plinths in three sizes that can be used as a side table or bedside table, or in a traditional manner to display an object.

### **DIMENSIONS**

30w x 30d x 51cmh

### **MATERIALS**

The Plinth Cubic has an inner structure made from solid acacia wood. 1.5cm thick marble pieces are then glued to the sides and top of the inner construction.

Available in black Marquina marble, Brown-grey Kendzo marble, Rose Calacatta Viola marble, Sand Kunis Breccia stone, or white Carrara marble.