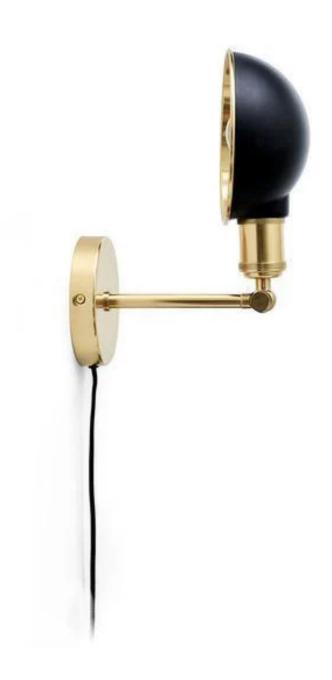

### **DESCRIPTION**

Walker Wall Lamp by Soren Rose Studio for Audo Copenhagen.

Ex-display item reduced by 50% £275 -50% now £137

Ex-display items have some signs of use and we recommend a detailed condition report prior to purchase.

## **DIMENSIONS**

16w x 40/22d x 28cmh

### **MATERIALS**

Brass

Electrical: E27 Socket, 220V, 60W max bulb, fabric sleeve cord, in-line dimmer on cord

Bulb not included