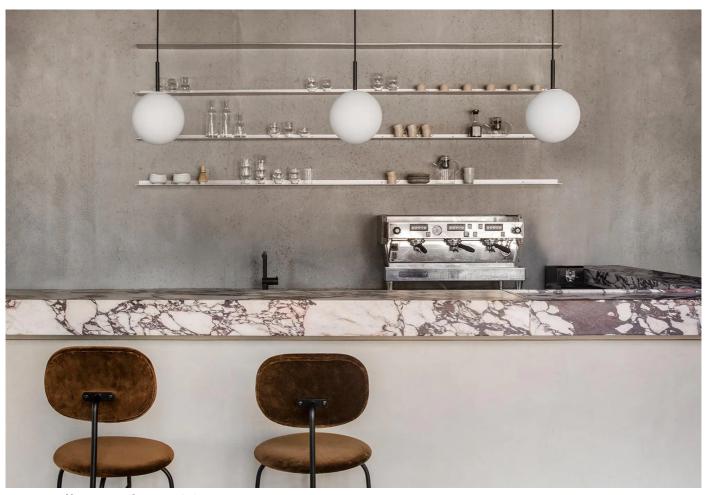

#### TR Bulb pendant by Tim Rundle for Audo Copenhagen.

The TR Bulb is an ingenious solution of an opal glass sphere that can simply be screwed into an existing pendant socket hanging from the ceiling - meaning that no electrical expertise is needed.

The collection is inspired by how people are becoming urban nomads, moving between cities and countries. The TR bulb is designed to be taken from apartment to apartment. The spherical opal glass diffuser hides the light fitting and creates an even, harmonious glow at the same time as it's preventing glare.

The TR Bulb range also includes a table light, wall/ceiling light, suspension frame, and a bulb on its own that can be used on any E27 socket.

Quickship available for the matt opal/black finish only.