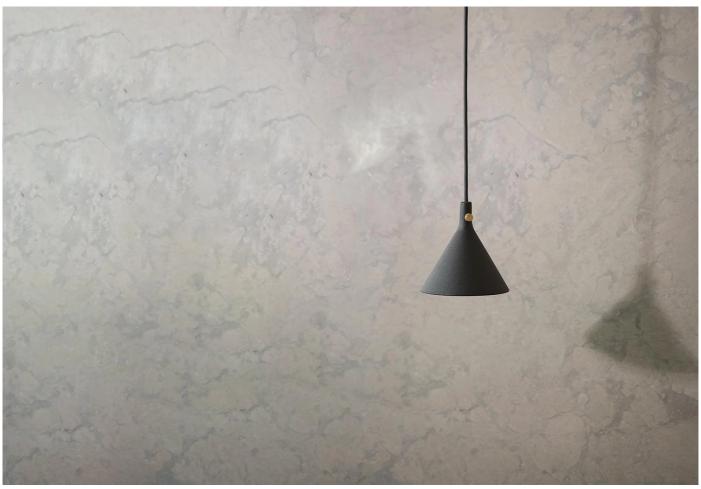

## **DESCRIPTION**

Pendant Cast Pendant by Thomas Chung & Jordan Murphy for Audo Copenhagen.

Inspired from traditional plumb weights - used by masons and carpenters since Ancient Egypt to determine a true vertical - Thomas Chung & Jordan Murphy have designed the Cast pendant light. Simple and modern, the hanging lamp stays true to Audo Copenhagen's philosophy of soft minimalism.

## **DIMENSIONS**

12dia x 12cmh

**MATERIALS** 

Made of black powder coated steel/brushed brass.

Each pendant comes with a 4m matt black cord. Available in black.

Bulb (included): G9, 2.5W, 2700K.

Hard-wire only.