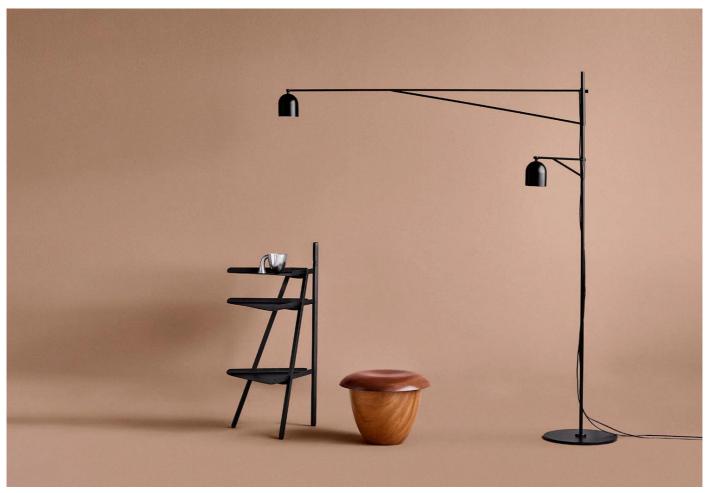

# Awkward Floor Lamp

Designer: Anatomy Design

Manufacturer: Karakter

£1,323.33

# **DESCRIPTION**

Awkward Floor Lamp by Anatomy Design for Karakter.

Designed in 2012, the Awkward Floor Light has a deliberately unusual form. Long and slender, the long arms illuminate from two shades within its immediate vicinity.

#### **DIMENSIONS**

82/155w x 40 base x 192cmh

Long arm cable: 430cm Short arm cable: 390cm

# **MATERIALS**

Black powder-coated steel and aluminum.

Supplied with a 430cm and 390cm black cord, both with floor tap dimmers.

Complete with two cables with individual floor tap dimmers; one for each arm.