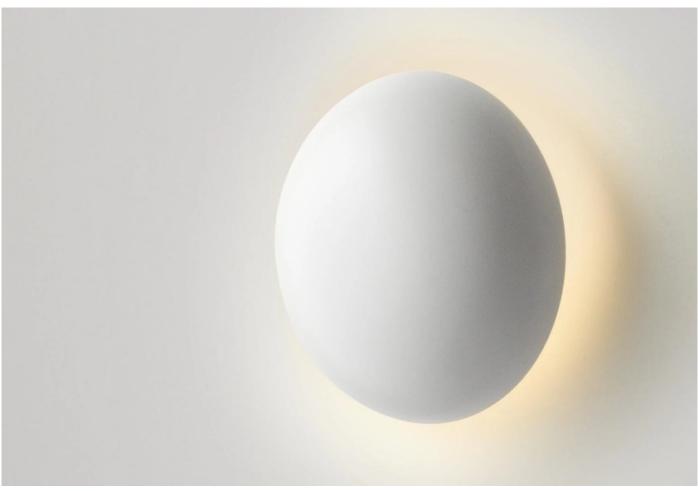

#### **DESCRIPTION**

Babila by Marco Zanuso for Marset.

Babila is an outdoor wall sconce that highlights the unique qualities of stainless steel. Boasting a circular shape that mirrors the environment, its uncomplicated yet striking appearance is eye-catching and reflects its surroundings, whether it's illuminated or not.

The contemporary light is available in two sizes and a range of finishes. The light generated is indirect and diffused softly from beneath the curved surface, helping the light to integrate with its surroundings.