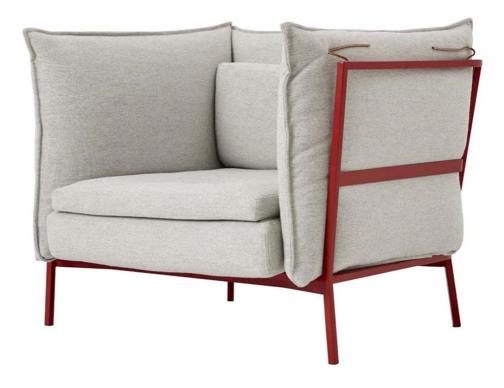

#### Basket Lounge Chair by Ronan & Erwan Bouroullec for Cappellini.

Basket is a range of seating elements designed in 2005 by Ronan & Erwan Bouroullec for Cappellini. The comfortable collection consists of a two-seat sofa, a three-seat sofa and a wide armchair.

The sofas boast a visible metal frame in four charming colours (mud, white, anthracite and red), adorned with plush cushions in a variety of upholstery options. The smaller seat cushions are secured to the large cushion underneath via stitching and velcro, whilst the back cushions are joined through a zip closure. The armrests and back cushions are also connected with stitching.

## MATERIALS

Visible metal structure available in the matt varnished metal colours white, red, anthracite or mud. Padding in multidensity polyurethane foam and acrylic fibre.

Removable cover in a wide range of fabrics and leathers.