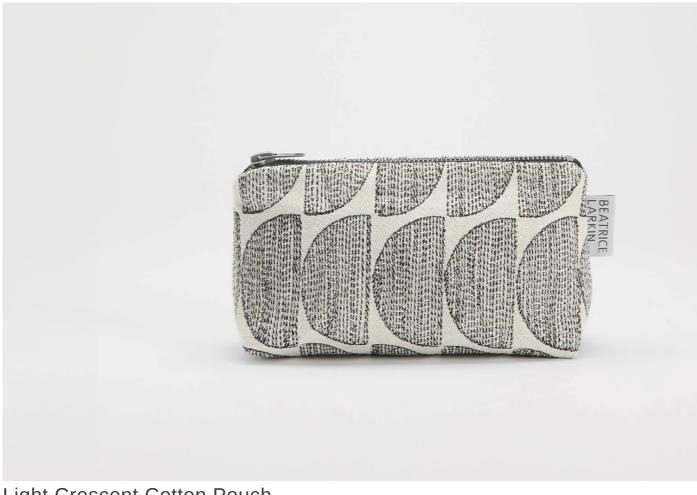

# Light Crescent Cotton Pouch

Manufacturer:Beatrice Larkin

#### Light Crescent Cotton Pouch by Beatrice Larkin.

Born from Beatrice Larkin's desire to introduce a curve design to her collection, the Crescent pattern draws inspiration from Mid-Century designs. Larkin composed an elaborate drawing of this recurring motif, which was then transformed into a fabric. The marks, resembling stitches, are meticulously woven with a herringbone technique.