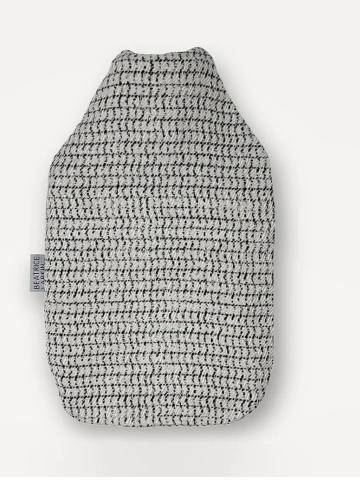

#### **DESCRIPTION**

Type Hot Water Bottle by Beatrice Larkin.

Keep warm with the Type Hot Water bottle designed by Margate-based textile designer Beatrice Larkin.

The rubber hot water bottle is encased within a charming merino wool cover, adorned with a subtle grid pattern inspired by Anni Albers' series of works designed with a typewriter.

Specialising in woven textiles, accessories and home products, Larkin is known for her geometric patterns and pared-back colour palettes. Her designs start as hand-drawn sketches; the scales and patterns are then repeated and played with to create exciting motifs.

The marks made in the initial sketches remain noticeable in the finished fabric, thanks to the Jacquard loom, which allows intricate patterns to be replicated.