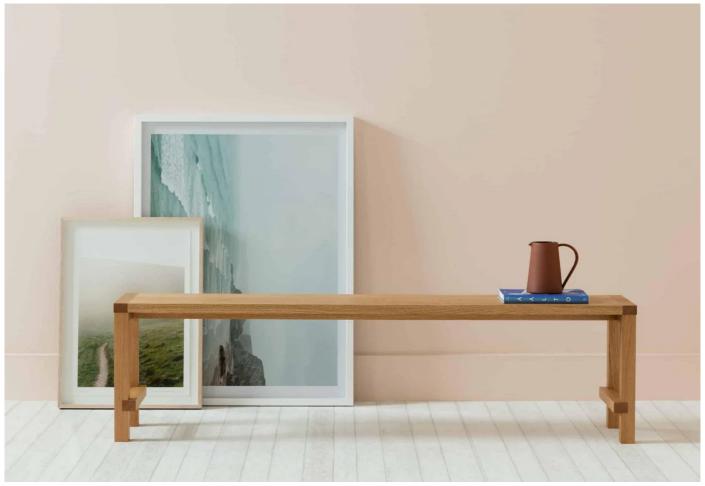

#### Bench Four by Another Country.

The Series Four design is inspired by legendary Dutch designer Gerrit Rietveld who focused on the simplicity of furniture construction and precise craftsmanship. The design influence is particularly notable in the series Four tables, benches, stools and daybed leg-work.

Sturdy, streamlined and practical bench with modern lines.