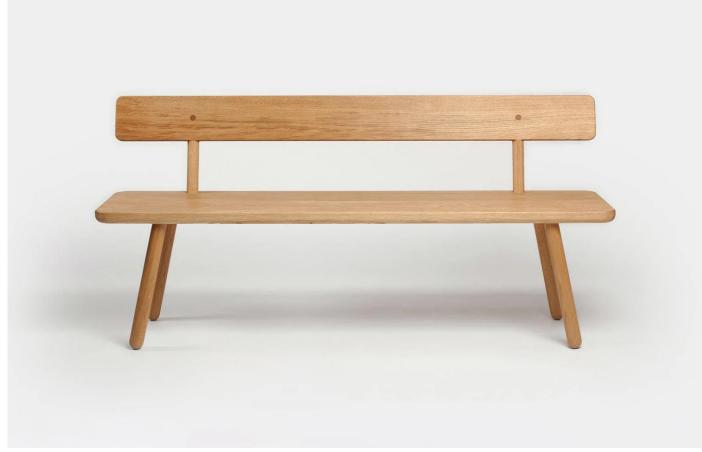

#### Bench One Back by Another Country.

Bench One Back is an evolution of Bench One and includes the addition of a backrest and a deeper seat, making it a very comfortable seating. The distinctive Series One peg detail is visible on the backrest and the legs are attached using a (peg-less) screw leg system.

## DIMENSIONS

140w x 40d x 44/76.2cmh 160w x 40d x 44/76.2cmh 180w x 40d x 44/76.2cmh 200w x 40d x 44/76.2cmh

The bench is available in natural solid oak, black lacquered ash or raw osmo oak finishes and comes in four lengths.

Made in Portugal.