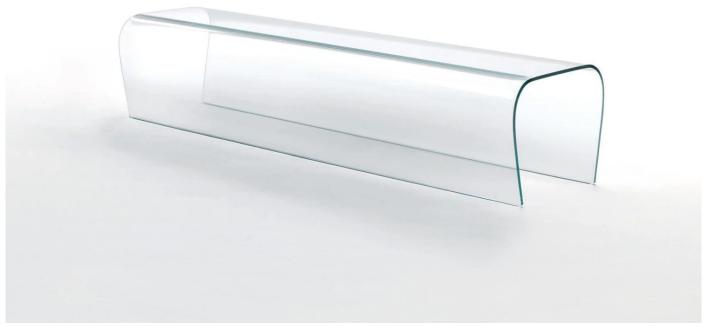

# **DESCRIPTION**

Bent Glass Bench by Naoto Fukasawa for Glas Italia.

Glas Italia has enlisted a roster of internationally renowned designers to create striking new furniture that marries progressive design with a heritage and tradition of master craftsmanship in glass.

The Bent glass bench, designed in 2017, Naoto Fukasawa marries industrial design with a minimalist sensibility.

Only available for shipping to the UK.

# **MATERIALS**

The bench is formed from 12mm thick extra light glass or mirror, bent into a singular length with an extraordinary load resistance. A special tempering process is used to strengthen the glass.